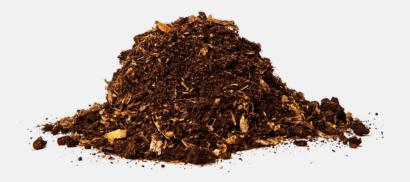

#### **ETEPEK PEAT-BASED CHICKEN BEDDING**

OUR PRODUCT IS A MIXTURE OF PEAT MOSS AND 2 TYPE WOOD SHAVINGS - SOFT WOOD SHAVINGS AND BROADLEAF WOOD SHAVINGS HARVESTED FROM LATVIAN FORESTS. IT PREVENTS CONDITIONS WHERE BACTERIA AND SICKNESS ARE HARD TO DEVELOP.

Peat moss Soft wood shavings Broadleaf wood shavings